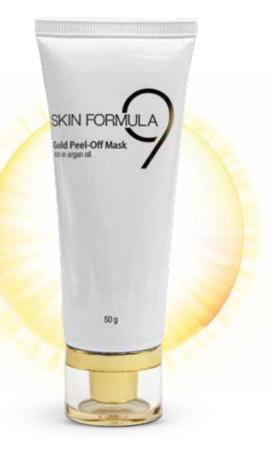

# Enriched with argan oil for silky smooth skin

## GOLD PEEL-OFF MASK

This unique mask contains the richness of argan oil which effectively softens dry patches, lightly moisturises your skin and gives an instant radiant glow. It helps to correct uneven skin tone while nourishing your skin deeply.

Net Content: 50 g MRP NPR 1,260.00 incl. of all taxes

#### Key benefits:

- Moisturises and nourishes skin
- Softens skin texture
- Gives skin a youthful glow

- Apply evenly over cleansed face, avoiding area around eyes.
- Allow it to dry for 15 minutes.
- Gently peel it off and pat dry with wipes or a soft towel.