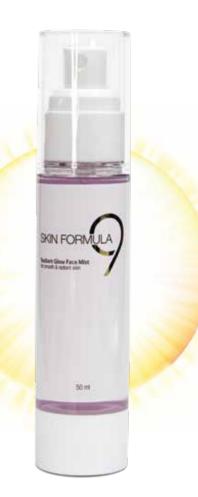

## For smooth and radiant skin

This Radiant Glow Face Mist hydrates, soothes, refreshes, and instantly gives the skin a healthy and radiant glow. This gentle face mist is enriched with Damascus Rose extract that soothes inflammation, and lift away old skin cells. It instantly plumps, refreshes and improves skin moisture, and conditions it over a period of time.

Net Content:50 mlMRPNPR 1,140.00 incl. of all taxes

#### Key benefits:

- Instantly refreshes and hydrates skin
- Gives skin a healthy and radiant glow
- Makes skin soft and supple

- Spray this face mist on bare skin or over makeup or as desired.
- For best results, hold the bottle at arm's length and lightly spray it over your face.
- Let it settle and then dab with a tissue.